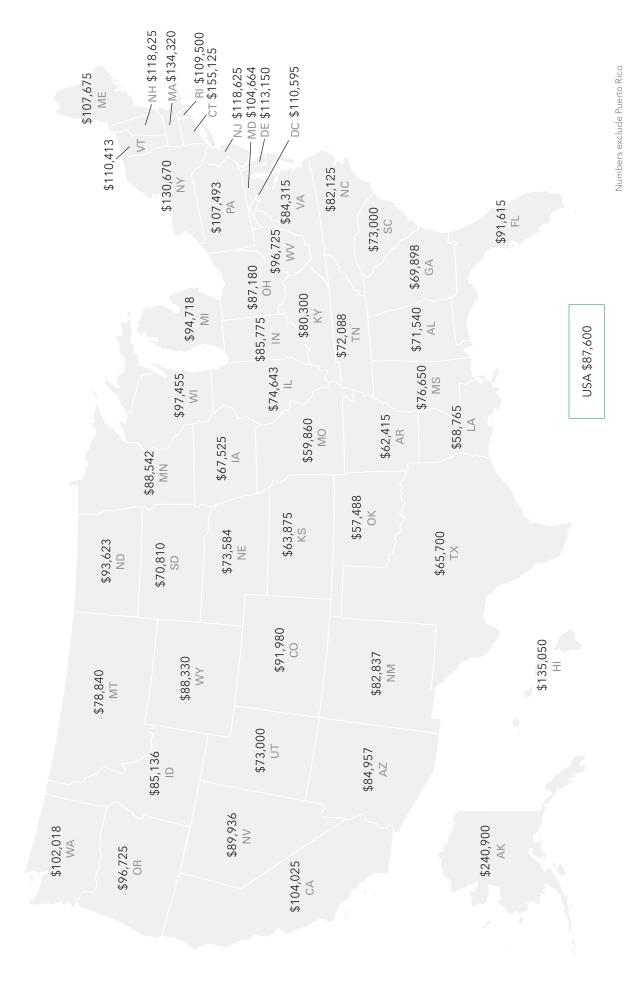

#### **Private Room**

| NATIONAL   |  |
|------------|--|
| MEDIAN     |  |
| DAILY RATE |  |

\$240 4.35%

**INCREASE** FIVE-YEAR **OVER** ANNUAL 2013 GROWTH<sup>1</sup>

4.19%

<sup>&</sup>lt;sup>1</sup> Percentage increase represents the compound annual growth rate for surveys conducted from 2009 to 2014.

### USA

| ····             |                                                                         | MINIMUM | RATE RANGI<br>  MEDIAN | E<br>  MAXIMUM | MEDIAN<br>ANNUAL RATE <sup>1</sup> | FIVE-YEAR<br>ANNUAL<br>GROWTH <sup>2</sup> |
|------------------|-------------------------------------------------------------------------|---------|------------------------|----------------|------------------------------------|--------------------------------------------|
| HOME             | Homemaker<br>Services<br>Hourly Rates                                   | \$8     | \$19                   | \$39           | \$43,472                           | 1%                                         |
| OH               | Home Health<br>Aide Services<br>Hourly Rates                            | \$9     | \$20                   | \$39           | \$45,188                           | 1%                                         |
| COMMUNITY        | Adult Day<br>Health Care<br>Daily Rates                                 | \$12    | \$65                   | \$215          | \$16,900                           | 3%                                         |
|                  | Assisted Living Facility (One Bedroom - Single Occupancy) Monthly Rates | \$750   | \$3,500                | \$10,412       | \$42,000                           | 4%                                         |
| ··· FACILITY ··· | Nursing Home<br>(Semi-Private<br>Room)<br>Daily Rates                   | \$94    | \$212                  | \$800          | \$77,380                           | 4%                                         |
|                  | Nursing Home<br>(Private Room)<br>Daily Rates                           | \$104   | \$240                  | \$954          | \$87,600                           | 4%                                         |