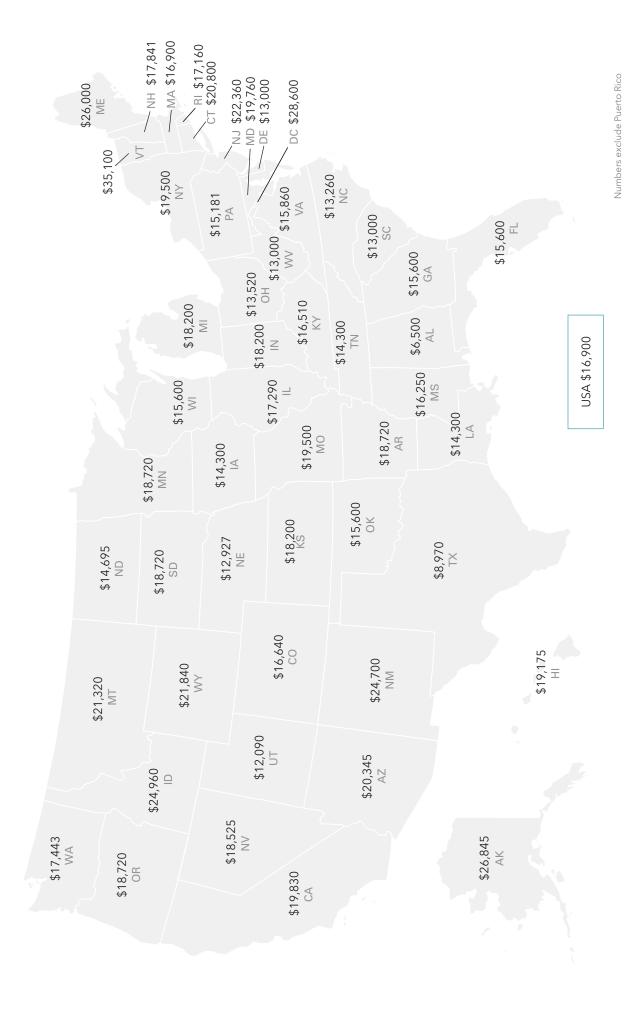

NATIONAL MEDIAN HOURLY RATE

\$20

INCREASE OVER 2013

1.59%

FIVE-YEAR ANNUAL GROWTH<sup>1</sup>

1.32%

COMMUNITY

Adult Day Health Care (ADC) This service provides social and related support services in a community-based, protective setting during any part of the day, but less than 24-hour care. ADC centers can offer a much-needed break to caregivers. There are a variety of models that intend to offer socialization, supervision and structured activities designed for individual needs. Some programs also provide personal care, transportation, medication management, social services, meals, personal assistance and therapeutic activities.

NATIONAL MEDIAN DAILY RATE

\$65

INCREASE OVER 2013

0%

FIVE-YEAR ANNUAL GROWTH<sup>1</sup>

3.40%

Assisted Living Facility (ALF) These facilities are living arrangements that provide personal care and health services for people who may need assistance with Activities of Daily Living (ADLs). The level of care provided is not as extensive as that which may be provided in a nursing home. Assisted living is not an alternative to a nursing home, but an intermediate level of long term care.

### USA

| ····             |                                                                         | MINIMUM | RATE RANGI<br>  MEDIAN | E<br>  MAXIMUM | MEDIAN<br>ANNUAL RATE <sup>1</sup> | FIVE-YEAR<br>ANNUAL<br>GROWTH <sup>2</sup> |
|------------------|-------------------------------------------------------------------------|---------|------------------------|----------------|------------------------------------|--------------------------------------------|
| HOME             | Homemaker<br>Services<br>Hourly Rates                                   | \$8     | \$19                   | \$39           | \$43,472                           | 1%                                         |
| OH               | Home Health<br>Aide Services<br>Hourly Rates                            | \$9     | \$20                   | \$39           | \$45,188                           | 1%                                         |
| COMMUNITY        | Adult Day<br>Health Care<br>Daily Rates                                 | \$12    | \$65                   | \$215          | \$16,900                           | 3%                                         |
|                  | Assisted Living Facility (One Bedroom - Single Occupancy) Monthly Rates | \$750   | \$3,500                | \$10,412       | \$42,000                           | 4%                                         |
| ··· FACILITY ··· | Nursing Home<br>(Semi-Private<br>Room)<br>Daily Rates                   | \$94    | \$212                  | \$800          | \$77,380                           | 4%                                         |
|                  | Nursing Home<br>(Private Room)<br>Daily Rates                           | \$104   | \$240                  | \$954          | \$87,600                           | 4%                                         |